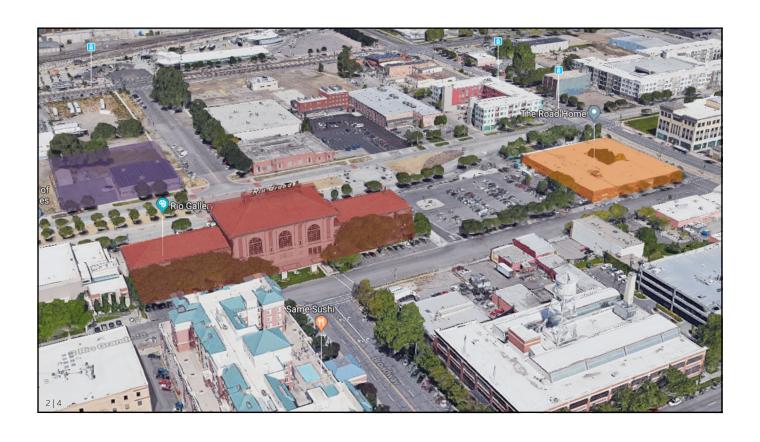

# LAND BANK ACQUISITION The Road Home | 210 South Rio Grande Street

1|4

# LAND BANK ACQUISITION

The Road Home | 210 South Rio Grande Street

Property Purchase \$4,000,000 Hazmat abatement, demo, fencing, and make safe \$1,400,000

Total Funding Request \$5,400,000

3 | 4

Utah Division of Facilities Construction and Management