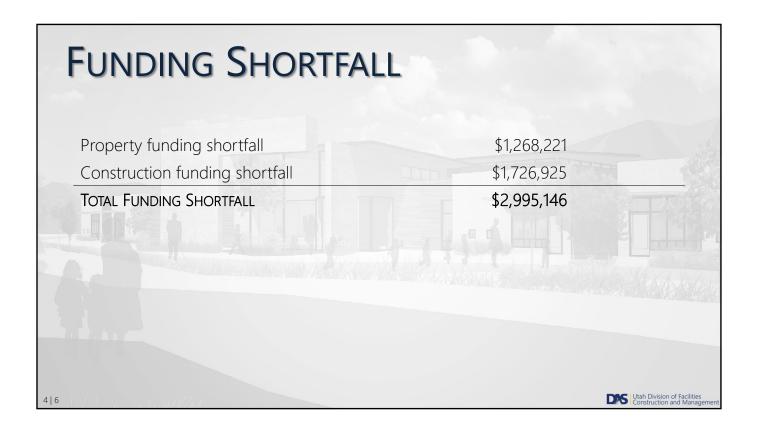

| PROPERTY COSTS                     |             |                 |
|------------------------------------|-------------|-----------------|
| Property acquisition cost          | \$693,781   |                 |
| Impact and connection fees         | \$259,440   |                 |
| Offsite city-required improvement  | \$415,000   |                 |
| Soil remediation                   | \$600,000   |                 |
| TOTAL PROPERTY & SITE COST         | \$1,968,221 |                 |
| 2016 General Session appropriation |             | \$700,000       |
| FUNDING SHORTFALL                  | \$1,268,221 |                 |
|                                    |             | Utah Division o |

| CONSTRUCTION COSTS                              |               |                      |
|-------------------------------------------------|---------------|----------------------|
| Construction & soft costs                       | \$15,923,804  |                      |
| TOTAL CONSTRUCTION COSTS                        | \$15,923,804  | PD                   |
| 2017 General Session appropriation              |               | \$10,500,000         |
| 2018 General Session supplemental appropriation |               | \$713,000            |
| USDB funds                                      |               | \$1,025,000          |
| FUNDING SUBTOTAL                                | NO PORTO      | \$12,238,000         |
| Value Engineering                               | (\$1,958,879) |                      |
| FUNDING SHORTFALL                               | \$1,726,925   |                      |
|                                                 |               | Utah Division of Fac |