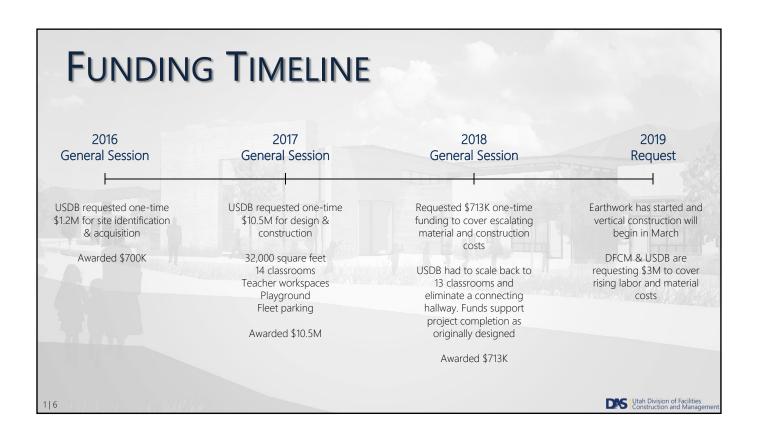

| PROPERTY COSTS                     |             |                 |
|------------------------------------|-------------|-----------------|
| Property acquisition cost          | \$693,781   |                 |
| Impact and connection fees         | \$259,440   |                 |
| Offsite city-required improvement  | \$415,000   |                 |
| Soil remediation                   | \$600,000   |                 |
| TOTAL PROPERTY & SITE COST         | \$1,968,221 |                 |
| 2016 General Session appropriation |             | \$700,000       |
| FUNDING SHORTFALL                  | \$1,268,221 |                 |
|                                    |             | Utah Division o |

| CONSTRUCTION COSTS                              |               |                      |
|-------------------------------------------------|---------------|----------------------|
| Construction & soft costs                       | \$15,923,804  |                      |
| TOTAL CONSTRUCTION COSTS                        | \$15,923,804  | PD                   |
| 2017 General Session appropriation              |               | \$10,500,000         |
| 2018 General Session supplemental appropriation |               | \$713,000            |
| USDB funds                                      |               | \$1,025,000          |
| FUNDING SUBTOTAL                                | NO PORTO      | \$12,238,000         |
| Value Engineering                               | (\$1,958,879) |                      |
| FUNDING SHORTFALL                               | \$1,726,925   |                      |
|                                                 |               | Utah Division of Fac |