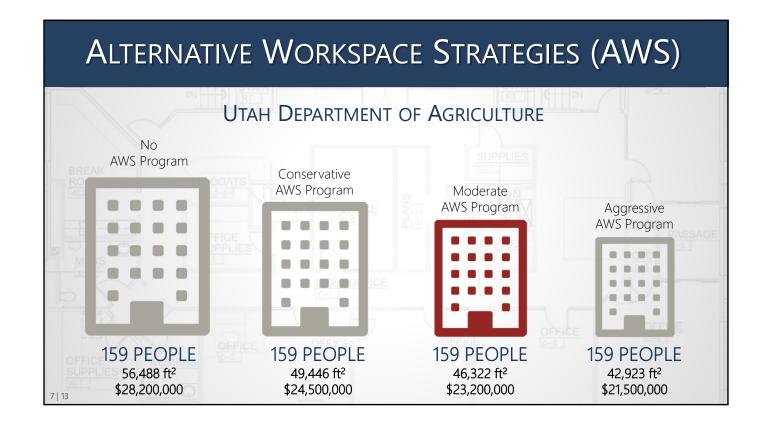

t and renovated before the standard

4 | 13



# **KEY FINDINGS**

Average utilization of office space across the portfolio is a moderate 54%, demonstrating opportunities for efficient buildings, more telecommuting, and more effective environments

83% Employees spend the majority of their day conducting individual work, a high percentage which enables flexibility and telecommuting since work does not require interaction with others

A low 19% utilization of collaboration spaces demonstrates low internal mobility and reinforces opportunities for more flexible work and potential need for improving collaboration spaces

Average number of users in collaboration settings shows meetings are medium in size and a mismatch with current collaboration spaces, which are typically larger

5 | 13







| RECEPTION                  | Programmed Floors                       | 4        |
|----------------------------|-----------------------------------------|----------|
| SPACE AUDIT RESULTS        | GSF (entire space within outside walls) | 56,275   |
| UDAF WILLIAM SPRY BUILDING | Adjusted GSF (excludes voids)           | 54,892   |
|                            | RSF (Adjusted minus walls, columns)     | 49,658   |
|                            | USF/NSF (RSF minus circulation & mech)  | 29,843   |
| BREAK COATS                | Closed offices (SF)                     | 7,279    |
| OFFI                       | Closed offices (count)                  | CLO. 51  |
| OFFICE C=2                 | Open offices (SF)                       | 6,209    |
| MENS VCT                   | Open office