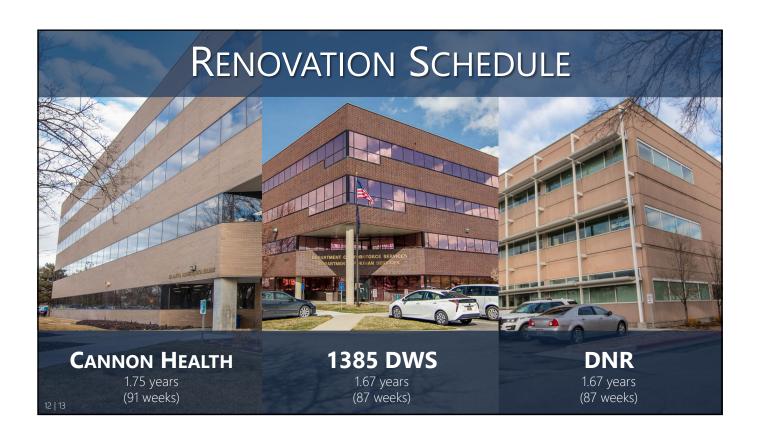

### COST OF RENOVATING 3 STATE BUILDINGS

| Building                | Estimated<br>Renovation Cost | Gross<br>Square Ft. | Current<br>Utilization | Estimated Additional<br>People Housed by AWS<br>Program | Cost for New<br>Construction | Savings for<br>Renovation vs<br>New Construction          |
|-------------------------|------------------------------|---------------------|------------------------|---------------------------------------------------------|------------------------------|-----------------------------------------------------------|
| Cannon Health Building  | \$25,041,785                 | 182,293             | 50%                    | 112                                                     | \$91,146,500                 | \$66,104,715                                              |
| DNR Building            | \$24,389,896                 | 171,519             | 45%                    | 98                                                      | \$85,759,500                 | 61,369,604                                                |
| 1385 S. State DWS       | \$10,639,055                 | 66,032              | 54%                    | 38                                                      | \$33,016,000                 | \$22,376,945                                              |
| SUBTOTAL                | \$60,070,736                 | 419,844             |                        | 248                                                     | \$209,922,000                | \$149,851,264                                             |
| 5 years of leased space | \$3,060,000                  |                     |                        |                                                         |                              |                                                           |
| TOTAL COST              | \$63,130,736                 |                     |                        |                                                         |                              |                                                           |
| 11   13                 |                              |                     |                        |                                                         | D                            | Utah Division of Facilities<br>Construction and Managemen |