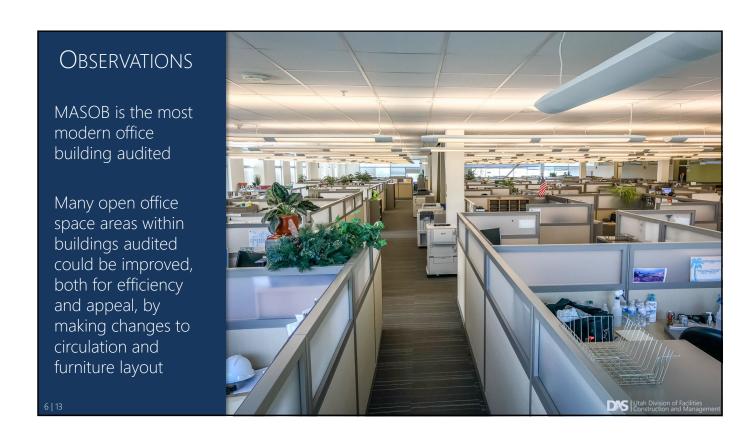

ilt and renovated before the standard

4 | 13



# **KEY FINDINGS**

Average utilization of office space across the portfolio is a moderate 54%, demonstrating opportunities for efficient buildings, more telecommuting, and more effective environments

83% Employees spend the majority of their day conducting individual work, a high percentage which enables flexibility and telecommuting since work does not require interaction with others

A low 19% utilization of collaboration spaces demonstrates low internal mobility and reinforces opportunities for more flexible work and potential need for improving collaboration spaces

Average number of users in collaboration settings shows meetings are medium in size and a mismatch with current collaboration spaces, which are typically larger

5 | 13







| RECEPTION                  | Programmed Floors                       | 4        |
|----------------------------|-----------------------------------------|----------|
| SPACE AUDIT RESULTS        | GSF (entire space within outside walls) | 56,275   |
| UDAF WILLIAM SPRY BUILDING | Adjusted GSF (excludes voids)           | 54,892   |
|                            | RSF (Adjusted minus walls, columns)     | 49,658   |
|                            | USF/NSF (RSF minus circulation & mech)  | 29,843   |
| BREAK COATS                | Closed offices (SF)                     | 7,279    |
| OFFI                       | Closed offices (count)                  | CLO. 51  |
| OFFICE C=2                 | Open offices (SF)                       | 6,209    |
| MENS VCT                   | Open offi