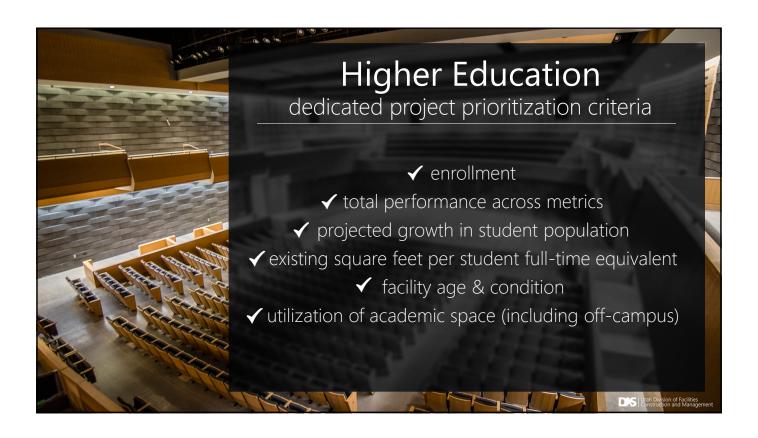

| \$7,700,000    | Lucas Davis      |
| USU Moab Academic Building                                    | \$11,000,000   | Matt Boyer       |
| NON-STATE FUNDED PROJECTS SUBTOTAL                            | \$371,486,100  |                  |
|                                                               |                |                  |
| DELEGATED PROJECTS                                            |                |                  |
| USU Space Dynamics High Bay Building                          | \$15,000,000   | Delegated        |
| USU Space Dynamics Laboratory Research Building               | \$37,700,000   | Delegated        |
| DELEGATED PROJECTS SUBTOTAL                                   | \$52,700,000   |                  |