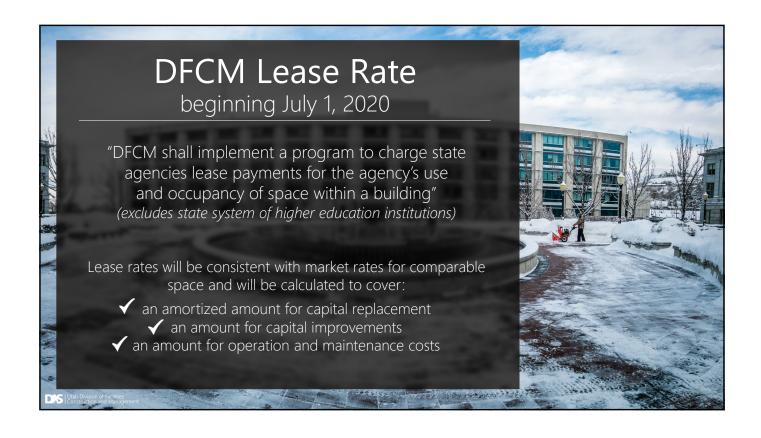

| \$7,700,000    | Lucas Davis      |
| USU Moab Academic Building                                    | \$11,000,000   | Matt Boyer       |
| NON-STATE FUNDED PROJECTS SUBTOTAL                            | \$371,486,100  |                  |
|                                                               |                |                  |
| DELEGATED PROJECTS                                            |                |                  |
| USU Space Dynamics High Bay Building                          | \$15,000,000   | Delegated        |
| USU Space Dynamics Laboratory Research Building               | \$37,700,000   | Delegated        |
| DELEGATED PROJECTS SUBTOTAL                                   | \$52,700,000   |                  |