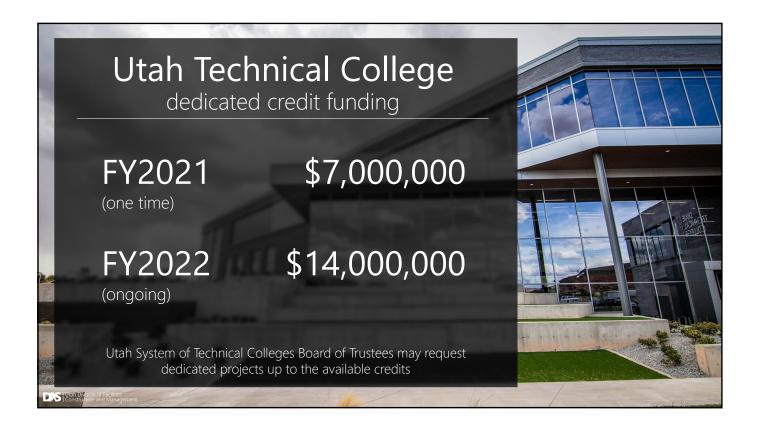

uilding                              | \$7,700,000    | Lucas Davis      |
| USU Moab Academic Building                                    | \$11,000,000   | Matt Boyer       |
| NON-STATE FUNDED PROJECTS SUBTOTAL                            | \$371,486,100  |                  |
|                                                               |                |                  |
| DELEGATED PROJECTS                                            |                |                  |
| USU Space Dynamics High Bay Building                          | \$15,000,000   | Delegated        |
| USU Space Dynamics Laboratory Research Building               | \$37,700,000   | Delegated        |
| DELEGATED PROJECTS SUBTOTAL                                   | \$52,700,000   |                  |