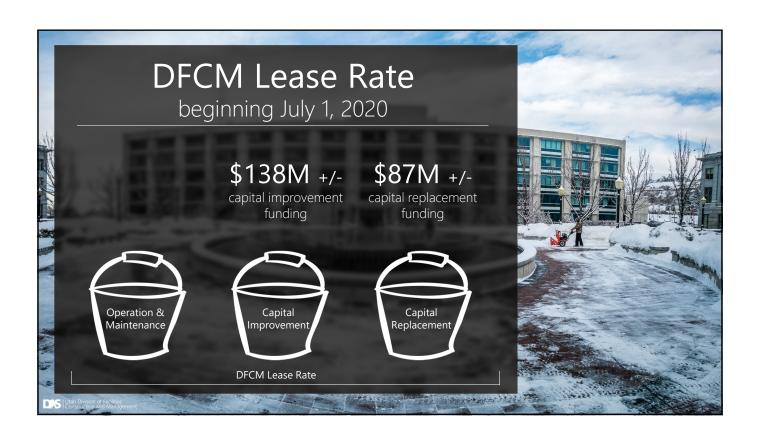

| \$7,700,000    | Lucas Davis      |
| USU Moab Academic Building                                    | \$11,000,000   | Matt Boyer       |
| NON-STATE FUNDED PROJECTS SUBTOTAL                            | \$371,486,100  |                  |
|                                                               |                |                  |
| DELEGATED PROJECTS                                            |                |                  |
| USU Space Dynamics High Bay Building                          | \$15,000,000   | Delegated        |
| USU Space Dynamics Laboratory Research Building               | \$37,700,000   | Delegated        |
| DELEGATED PROJECTS SUBTOTAL                                   | \$52,700,000   |                  |