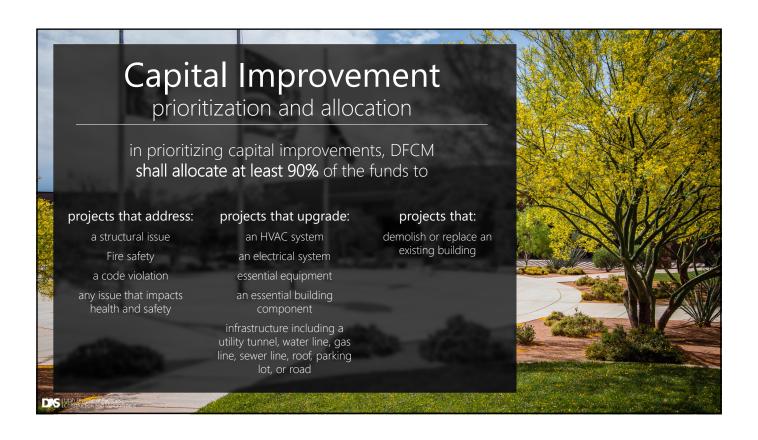

| \$7,700,000    | Lucas Davis      |
| USU Moab Academic Building                                    | \$11,000,000   | Matt Boyer       |
| NON-STATE FUNDED PROJECTS SUBTOTAL                            | \$371,486,100  |                  |
|                                                               |                |                  |
| DELEGATED PROJECTS                                            |                |                  |
| USU Space Dynamics High Bay Building                          | \$15,000,000   | Delegated        |
| USU Space Dynamics Laboratory Research Building               | \$37,700,000   | Delegated        |
| DELEGATED PROJECTS SUBTOTAL                                   | \$52,700,000   |                  |