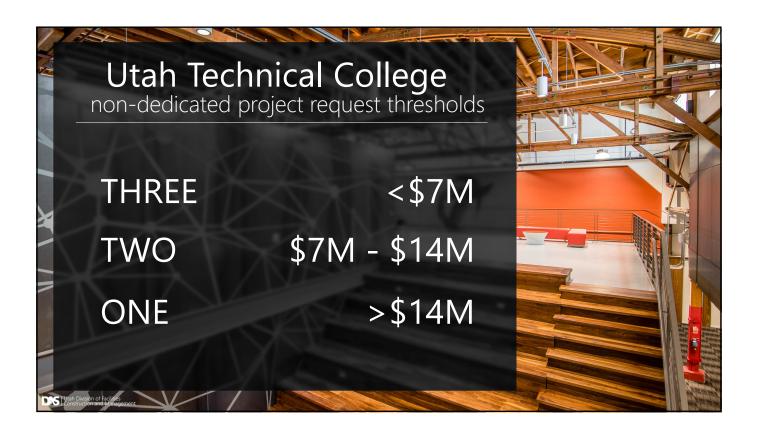

lding                              | \$7,700,000    | Lucas Davis      |
| USU Moab Academic Building                                    | \$11,000,000   | Matt Boyer       |
| NON-STATE FUNDED PROJECTS SUBTOTAL                            | \$371,486,100  |                  |
|                                                               |                |                  |
| DELEGATED PROJECTS                                            |                |                  |
| USU Space Dynamics High Bay Building                          | \$15,000,000   | Delegated        |
| USU Space Dynamics Laboratory Research Building               | \$37,700,000   | Delegated        |
| DELEGATED PROJECTS SUBTOTAL                                   | \$52,700,000   |                  |