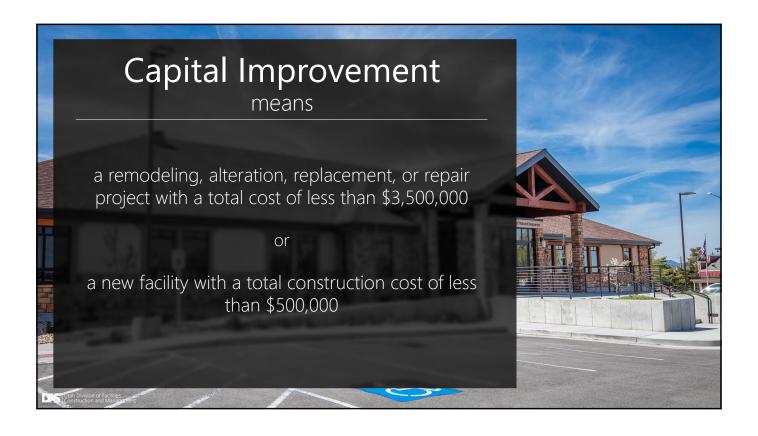

| \$7,700,000    | Lucas Davis      |
| USU Moab Academic Building                                    | \$11,000,000   | Matt Boyer       |
| NON-STATE FUNDED PROJECTS SUBTOTAL                            | \$371,486,100  |                  |
|                                                               |                |                  |
| DELEGATED PROJECTS                                            |                |                  |
| USU Space Dynamics High Bay Building                          | \$15,000,000   | Delegated        |
| USU Space Dynamics Laboratory Research Building               | \$37,700,000   | Delegated        |
| DELEGATED PROJECTS SUBTOTAL                                   | \$52,700,000   |                  |