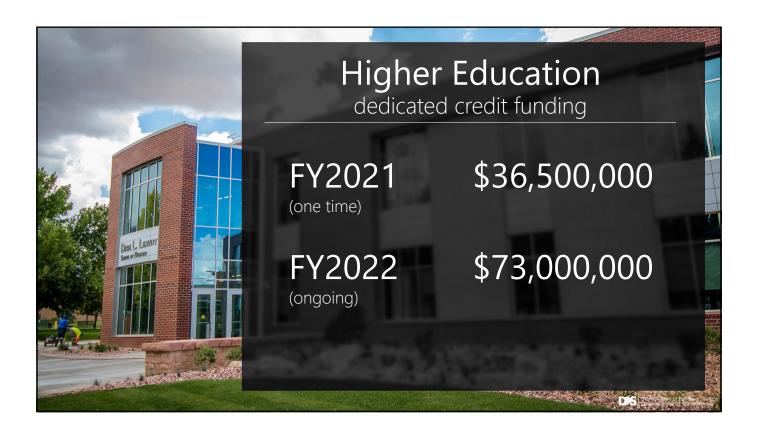

g                              | \$7,700,000    | Lucas Davis      |
| USU Moab Academic Building                                    | \$11,000,000   | Matt Boyer       |
| NON-STATE FUNDED PROJECTS SUBTOTAL                            | \$371,486,100  |                  |
|                                                               |                |                  |
| DELEGATED PROJECTS                                            |                |                  |
| USU Space Dynamics High Bay Building                          | \$15,000,000   | Delegated        |
| USU Space Dynamics Laboratory Research Building               | \$37,700,000   | Delegated        |
| DELEGATED PROJECTS SUBTOTAL                                   | \$52,700,000   |                  |